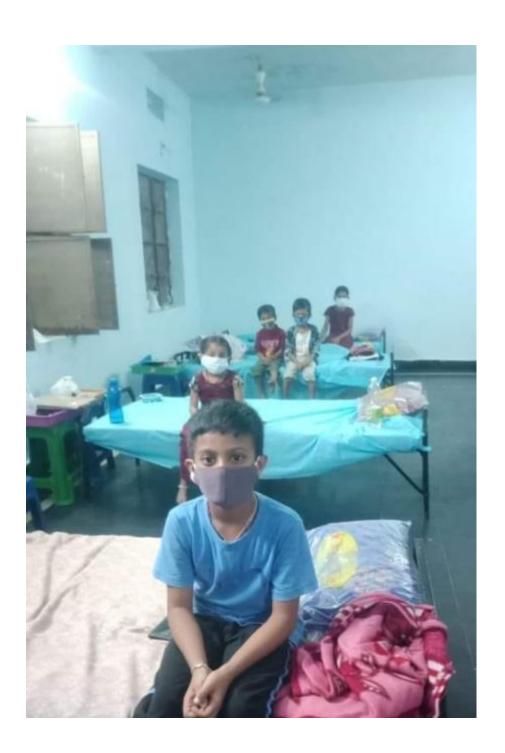

Kinnera Memorial Trust (<u>kinneramemorialfoundation.org</u>) has so far provided supportive care, counselling and assured 71 quarantined Children/Young Adults by supporting Singamaneni Narayana Smaraka COVID Isolation Center (19 children), Anantapuram and Makineni Basavapunnaiah Vignana Kendram (21children), Vijayawada, Sundaraiah Skill Development Center (23 children), Vaddeswaram and Bandaru Chandra Rao Trust Covid Isolation centre, Bhadrachalam (8 children) in Andhra Pradesh and Telangana.