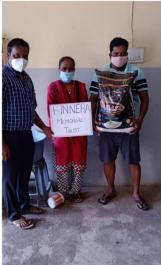

And also Kinnera Memorial Trust has provided groceries and other assistance to few needy poor families who are quarantined with COVID in Bangalore. Below are details and some photos: