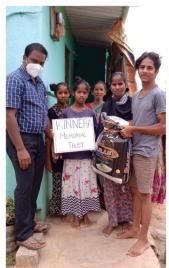

And also Kinnera Memorial Trust has provided groceries and other assistance to few needy poor families who are quarantined with COVID in Bangalore. Below are details and some photos: