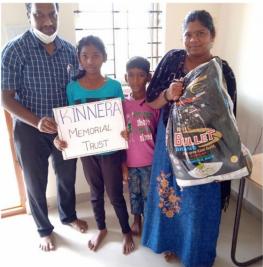

And also Kinnera Memorial Trust has provided groceries and other assistance to few needy poor families who are quarantined with COVID in Bangalore. Below are details and some photos: