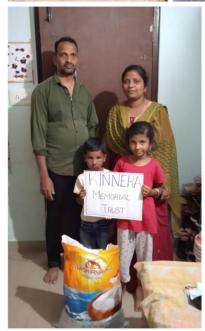

And also Kinnera Memorial Trust has provided groceries and other assistance to few needy poor families who are quarantined with COVID in Bangalore. Below are details and some photos: