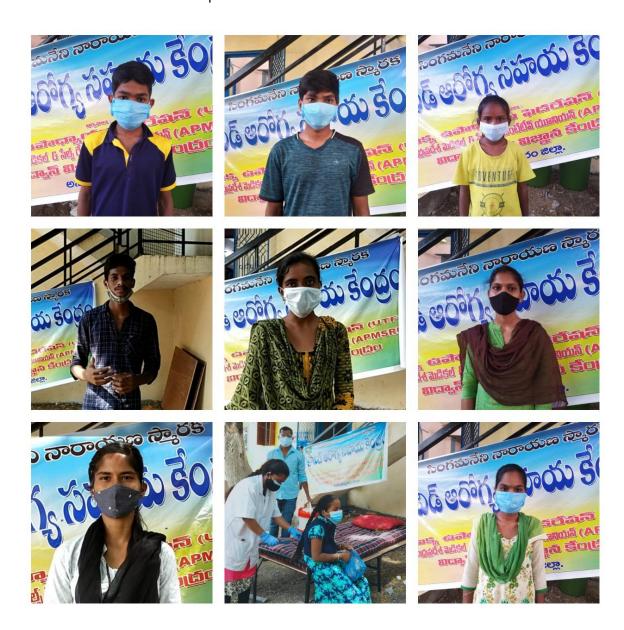

Kinnera Memorial Trust (<u>kinneramemorialfoundation.org</u>) has so far provided supportive care, counselling and assured 71 quarantined Children/Young Adults by supporting Singamaneni Narayana Smaraka COVID Isolation Center (19 children), Anantapuram and Makineni Basavapunnaiah Vignana Kendram (21children), Vijayawada, Sundaraiah Skill Development Center (23 children), Vaddeswaram and Bandaru Chandra Rao Trust Covid Isolation centre, Bhadrachalam (8 children) in Andhra Pradesh and Telangana.

And also Kinnera Memorial Trust has provided groceries and other assistance to few needy poor families who are quarantined with COVID in Bangalore. Below are details and some photos: