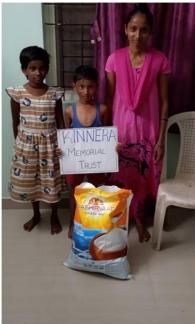

And also Kinnera Memorial Trust has provided groceries and other assistance to few needy poor families who are quarantined with COVID in Bangalore. Below are details and some photos: