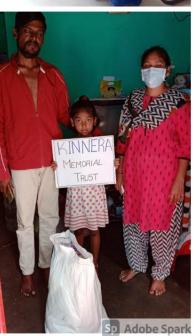

And also Kinnera Memorial Trust has provided groceries and other assistance to few needy poor families who are quarantined with COVID in Bangalore. Below are details and some photos: